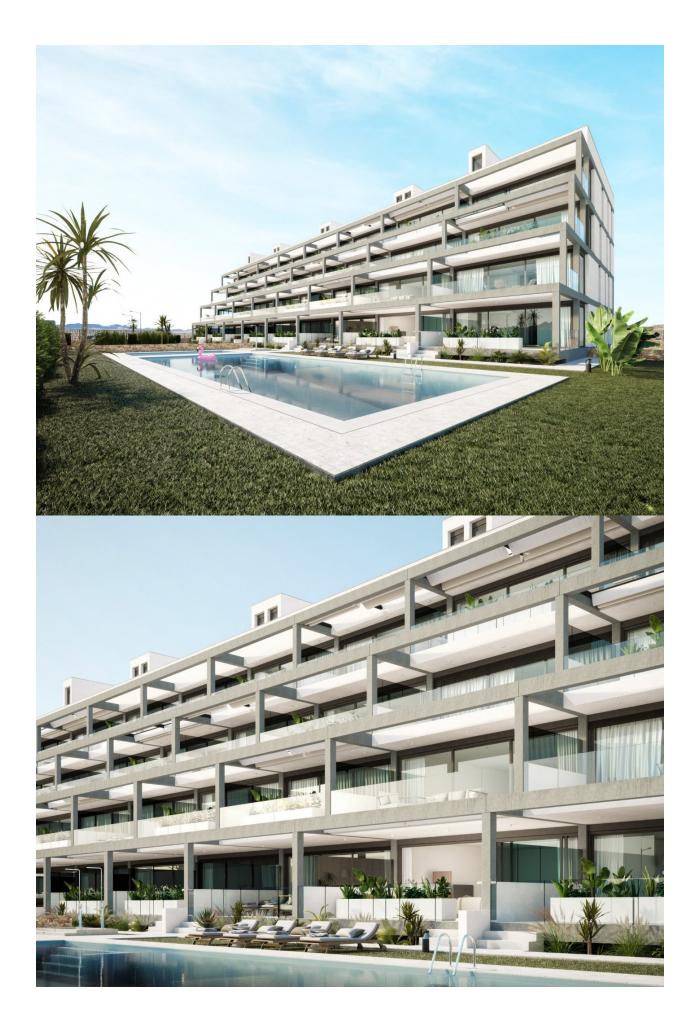

## DESCRIPTION

NEW BUILD RESIDENTIAL COMPLEX IN MAR DE CRISTAL New Build modern residential complex of apartments and penthouses located very close to the promenade and the long lovely sandy beaches of Mar de Cristal. You can choose from ground floor apartments with a private garden, mid-floor apartments with a terrace, and penthouses with private solarium. Properties has 2 or 3 bedrooms and 2 bathrooms. The apartments have a modern design, presenting an open plan living area, combining the kitchen, dining area and lounge, into a large space with access to the terrace. The master bedroom has a private bathroom. Built with top quality finishes, fitted wardrobes, pre-installation of ducted A/C, a storage room, and a underground parking space. All the daily necessities, like supermarkets, bars and restaurants, are available all year 'round and are located close to the complex. Mar de Cristal has beautiful sandy beaches, a tennis centre, marina, supermarkets, bars and restaurants. The Calblangue national park where you will find unspoilt long white sandy beaches, as well as the famous La Manga Club and the bustling town of Los Belones are all within a 5 min drive

## **GARDEN AND TERRACES**

• Open terrace