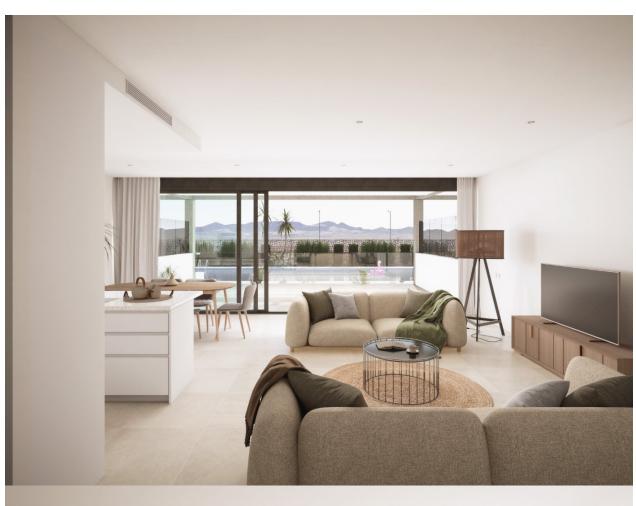

## DESCRIPTION

NEW BUILD RESIDENTIAL COMPLEX IN MAR DE CRISTAL New Build modern residential complex of apartments and penthouses located very close to the promenade and the long lovely sandy beaches of Mar de Cristal. You can choose from ground floor apartments with a private garden, mid-floor apartments with a terrace, and penthouses with private solarium. Properties has 2 or 3 bedrooms and 2 bathrooms. The apartments have a modern design, presenting an open plan living area, combining the kitchen, dining area and lounge, into a large space with access to the terrace. The master bedroom has a private bathroom. Built with top quality finishes, fitted wardrobes, pre-installation of ducted A/C, a storage room, and a underground parking space. All the daily necessities, like supermarkets, bars and restaurants, are available all year 'round and are located close to the complex. Mar de Cristal has beautiful sandy beaches, a tennis centre, marina, supermarkets, bars and restaurants. The Calblangue national park where you will find unspoilt long white sandy beaches, as well as the famous La Manga Club and the bustling town of Los Belones are all within a 5 min drive

## **ENERGETIC CERTIFIED**

**VIEWS** 

• Panoramic views