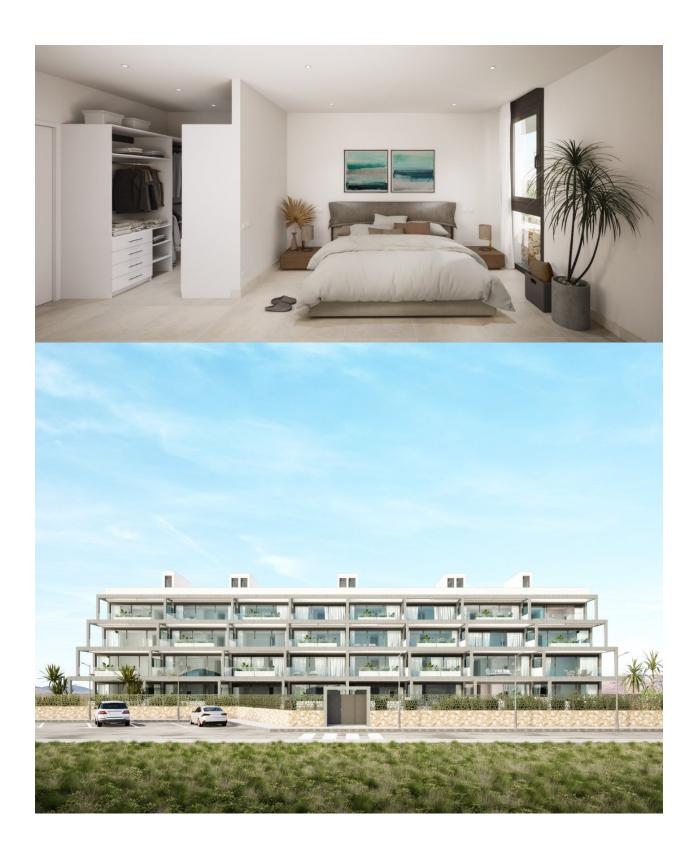

## DESCRIPTION

NEW BUILD RESIDENTIAL COMPLEX IN MAR DE CRISTAL New Build modern residential complex of apartments and penthouses located very close to the promenade and the long lovely sandy beaches of Mar de Cristal. You can choose from ground floor apartments with a private garden, mid-floor apartments with a terrace, and penthouses with private solarium. Properties has 2 or 3 bedrooms and 2 bathrooms. The apartments have a modern design, presenting an open plan living area, combining the kitchen, dining area and lounge, into a large space with access to the terrace. The master bedroom has a private bathroom. Built with top quality finishes, fitted wardrobes, pre-installation of ducted A/C, a storage room, and a underground parking space. All the daily necessities, like supermarkets, bars and restaurants, are available all year 'round and are located close to the complex. Mar de Cristal has beautiful sandy beaches, a tennis centre, marina, supermarkets, bars and restaurants. The Calblangue national park where you will find unspoilt long white sandy beaches, as well as the famous La Manga Club and the bustling town of Los Belones are all within a 5 min drive