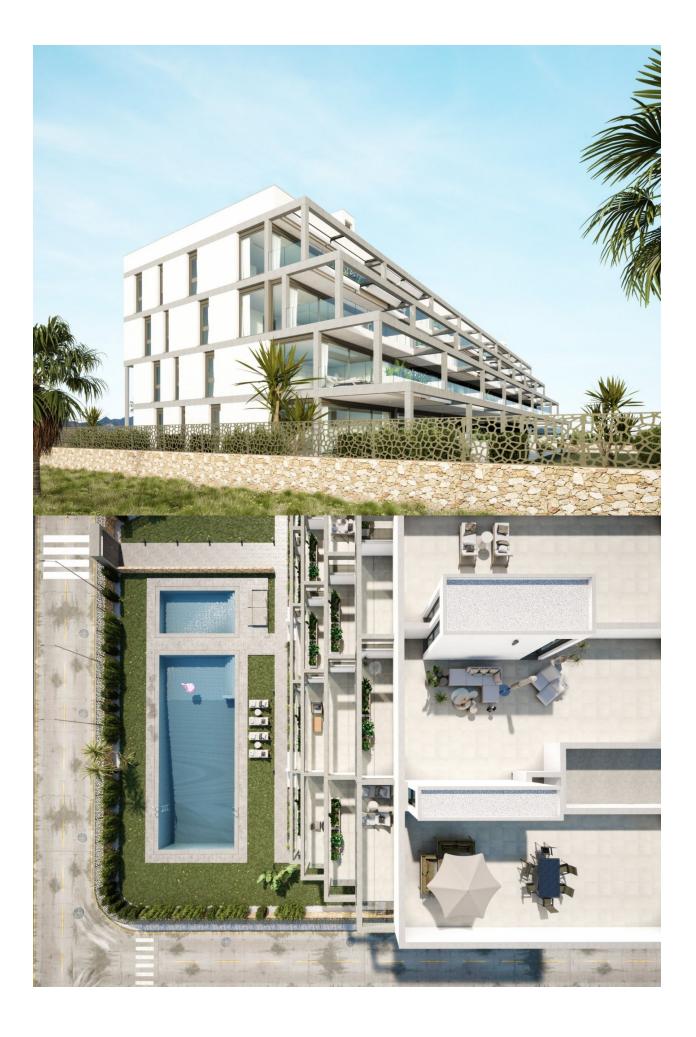

## DESCRIPTION

NEW BUILD RESIDENTIAL COMPLEX IN MAR DE CRISTAL New Build modern residential complex of apartments and penthouses located very close to the promenade and the long lovely sandy beaches of Mar de Cristal. You can choose from ground floor apartments with a private garden, mid-floor apartments with a terrace, and penthouses with private solarium. Properties has 2 or 3 bedrooms and 2 bathrooms. The apartments have a modern design, presenting an open plan living area, combining the kitchen, dining area and lounge, into a large space with access to the terrace. The master bedroom has a private bathroom. Built with top quality finishes, fitted wardrobes, pre-installation of ducted A/C, a storage room, and a underground parking space. All the daily necessities, like supermarkets, bars and restaurants, are available all year 'round and are located close to the complex. Mar de Cristal has beautiful sandy beaches, a tennis centre, marina, supermarkets, bars and restaurants. The Calblangue national park where you will find unspoilt long white sandy beaches, as well as the famous La Manga Club and the bustling town of Los Belones are all within a 5 min drive

## **GARDEN AND TERRACES**

• Open terrace