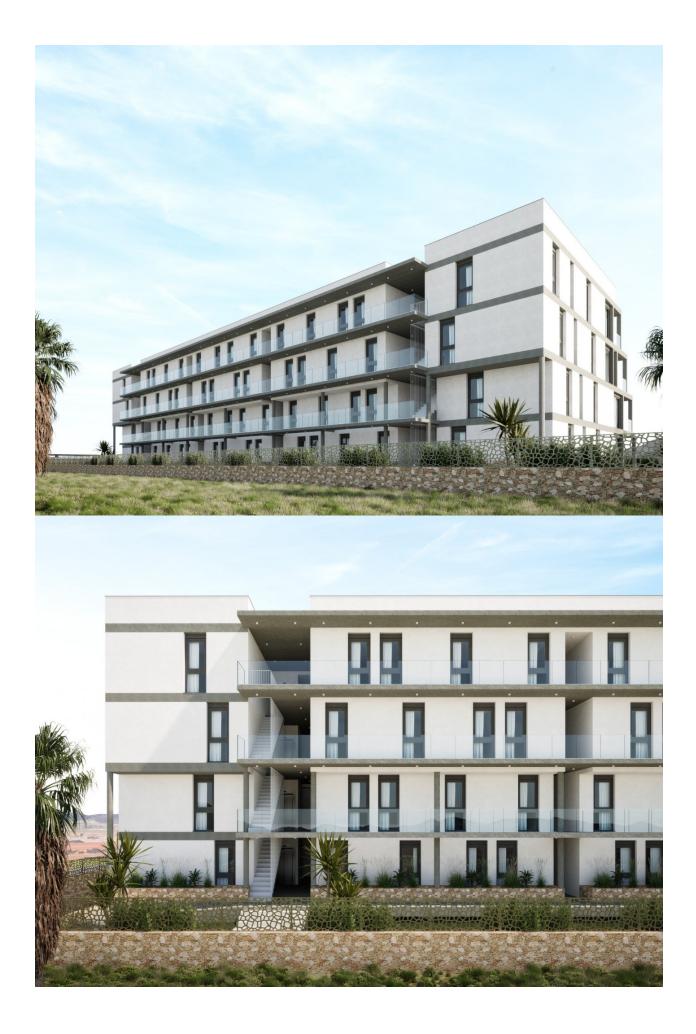

## DESCRIPTION

NEW BUILD RESIDENTIAL COMPLEX IN MAR DE CRISTAL New Build modern residential complex of apartments and penthouses located very close to the promenade and the long lovely sandy beaches of Mar de Cristal. You can choose from ground floor apartments with a private garden, mid-floor apartments with a terrace, and penthouses with private solarium. Properties has 2 or 3 bedrooms and 2 bathrooms. The apartments have a modern design, presenting an open plan living area, combining the kitchen, dining area and lounge, into a large space with access to the terrace. The master bedroom has a private bathroom. Built with top quality finishes, fitted wardrobes, pre-installation of ducted A/C, a storage room, and a underground parking space. All the daily necessities, like supermarkets, bars and restaurants, are available all year 'round and are located close to the complex. Mar de Cristal has beautiful sandy beaches, a tennis centre, marina, supermarkets, bars and restaurants. The Calblangue national park where you will find unspoilt long white sandy beaches, as well as the famous La Manga Club and the bustling town of Los Belones are all within a 5 min drive