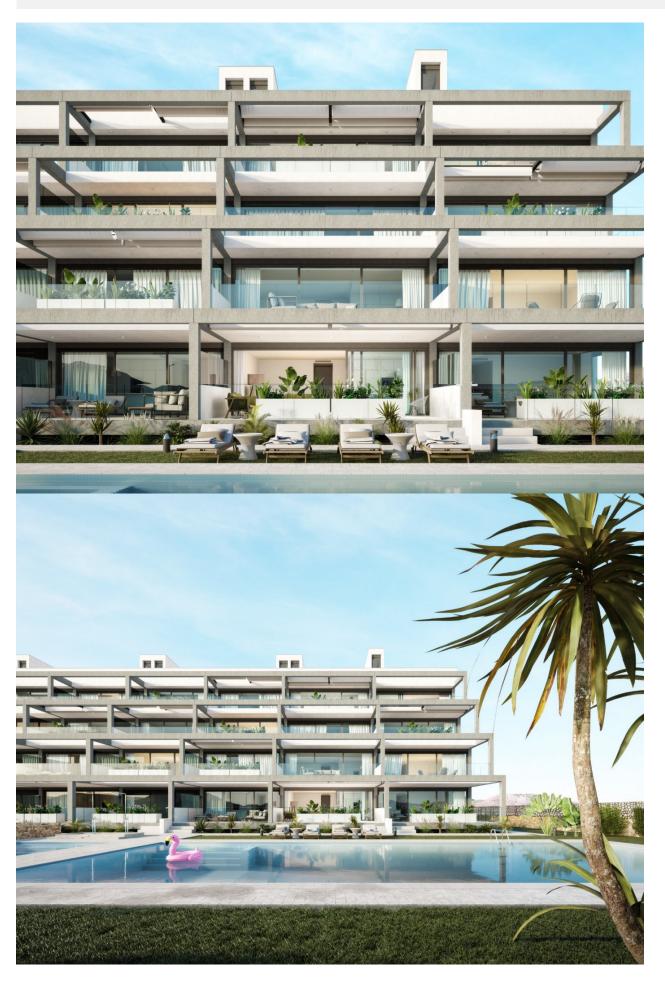

## DESCRIPTION

NEW BUILD RESIDENTIAL COMPLEX IN MAR DE CRISTAL New Build modern residential complex of apartments and penthouses located very close to the promenade and the long lovely sandy beaches of Mar de Cristal. You can choose from ground floor apartments with a private garden, mid-floor apartments with a terrace, and penthouses with private solarium. Properties has 2 or 3 bedrooms and 2 bathrooms. The apartments have a modern design, presenting an open plan living area, combining the kitchen, dining area and lounge, into a large space with access to the terrace. The master bedroom has a private bathroom. Built with top quality finishes, fitted wardrobes, pre-installation of ducted A/C, a storage room, and a underground parking space. All the daily necessities, like supermarkets, bars and restaurants, are available all year 'round and are located close to the complex. Mar de Cristal has beautiful sandy beaches, a tennis centre, marina, supermarkets, bars and restaurants. The Calblangue national park where you will find unspoilt long white sandy beaches, as well as the famous La Manga Club and the bustling town of Los Belones are all within a 5 min drive

## **GARDEN AND TERRACES**

• Open terrace