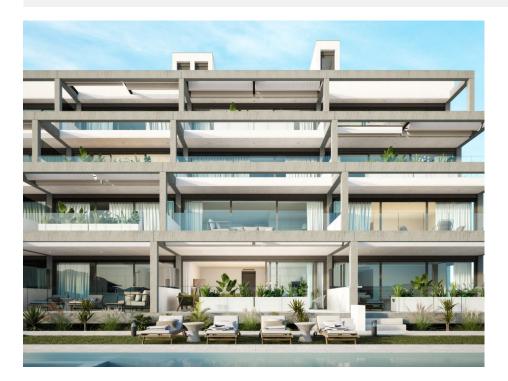

## DESCRIPTION

NEW BUILD RESIDENTIAL COMPLEX IN MAR DE CRISTAL New Build modern residential complex of apartments and penthouses located very close to the promenade and the long lovely sandy beaches of Mar de Cristal. You can choose from ground floor apartments with a private garden, mid-floor apartments with a terrace, and penthouses with private solarium. Properties has 2 or 3 bedrooms and 2 bathrooms. The apartments have a modern design, presenting an open plan living area, combining the kitchen, dining area and lounge, into a large space with access to the terrace. The master bedroom has a private bathroom. Built with top quality finishes, fitted wardrobes, pre-installation of ducted A/C, a storage room, and a underground parking space. All the daily necessities, like supermarkets, bars and restaurants, are available all year 'round and are located close to the complex. Mar de Cristal has beautiful sandy beaches, a tennis centre, marina, supermarkets, bars and restaurants. The Calblangue national park where you will find unspoilt long white sandy beaches, as well as the famous La Manga Club and the bustling town of Los Belones are all within a 5 min drive