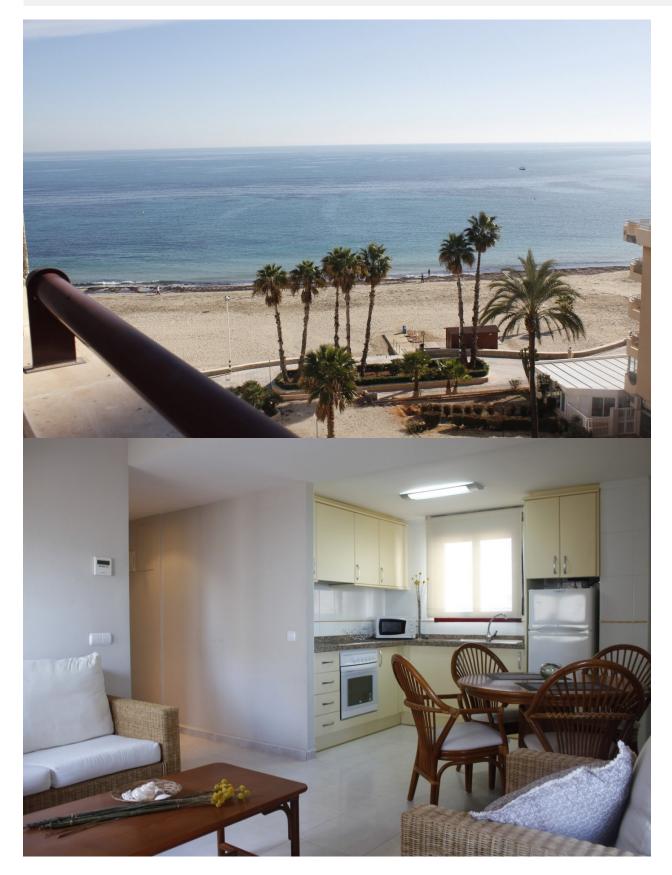

#### DESCRIPTION

**BEAUTIFUL PENTHOUSES WITH SEA VIEWS IN CALPE Beautiful** apartments on the very first line of La Fossa beach in Calpe. Apartments with 1, 2 and 3 bedrooms fully furnished, an equipped bathrooms, an open and equipped kitchen and living-dining room. 2 floors penthouse with 2 bedrooms, 2 bathrooms with terraces which offers magnificent sea views. You can also contemplate beautiful views of Las Salinas. Parking spaces available at an extra cost. In its common areas it has a swimming pool for adults and children and jacuzzi. An incredible opportunity for lovers of the sea. Calpe, one of the towns of La Marina Alta, lies on the northern coast of the province of Alicante, surrounded by the towns of Altea, Benidorm, Teulada-Moraira, Benissa. Calpe has a wonderful mixture of old Valencian culture and modern tourist facilities. It is a great base from which to explore the local area or enjoy the many local beaches. Calpe alone has three of the most beautiful sandy beaches on the coast. Calpe also has two Sailing Clubs: Real Club Náutico de Calpe and Club Náutico de Puerto Blanco. Fishing village of Calpe now transformed into a tourist magnet, the town sits in an ideal location,

## VIEWS

- Panoramic views
- Sea views

# FURNITURE

• Furnished