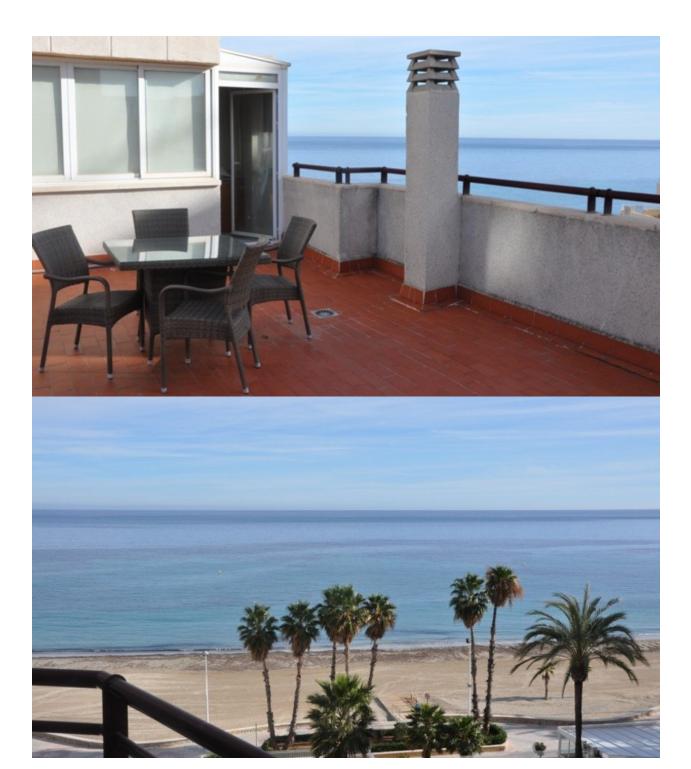

#### DESCRIPTION

**BEAUTIFUL PENTHOUSES WITH SEA VIEWS IN CALPE Beautiful** apartments on the very first line of La Fossa beach in Calpe. Apartments with 1, 2 and 3 bedrooms fully furnished, an equipped bathrooms, an open and equipped kitchen and living-dining room. 2 floors penthouse with 2 bedrooms, 2 bathrooms with terraces which offers magnificent sea views. You can also contemplate beautiful views of Las Salinas. Parking spaces available at an extra cost. In its common areas it has a swimming pool for adults and children and jacuzzi. An incredible opportunity for lovers of the sea. Calpe, one of the towns of La Marina Alta, lies on the northern coast of the province of Alicante, surrounded by the towns of Altea, Benidorm, Teulada-Moraira, Benissa. Calpe has a wonderful mixture of old Valencian culture and modern tourist facilities. It is a great base from which to explore the local area or enjoy the many local beaches. Calpe alone has three of the most beautiful sandy beaches on the coast. Calpe also has two Sailing Clubs: Real Club Náutico de Calpe and Club Náutico de Puerto Blanco. Fishing village of Calpe now transformed into a tourist magnet, the town sits in an ideal location,

## VIEWS

- Panoramic views
- Sea views

### GARDEN AND TERRACES

- Open terrace
- HEATING
  - Central gas heating