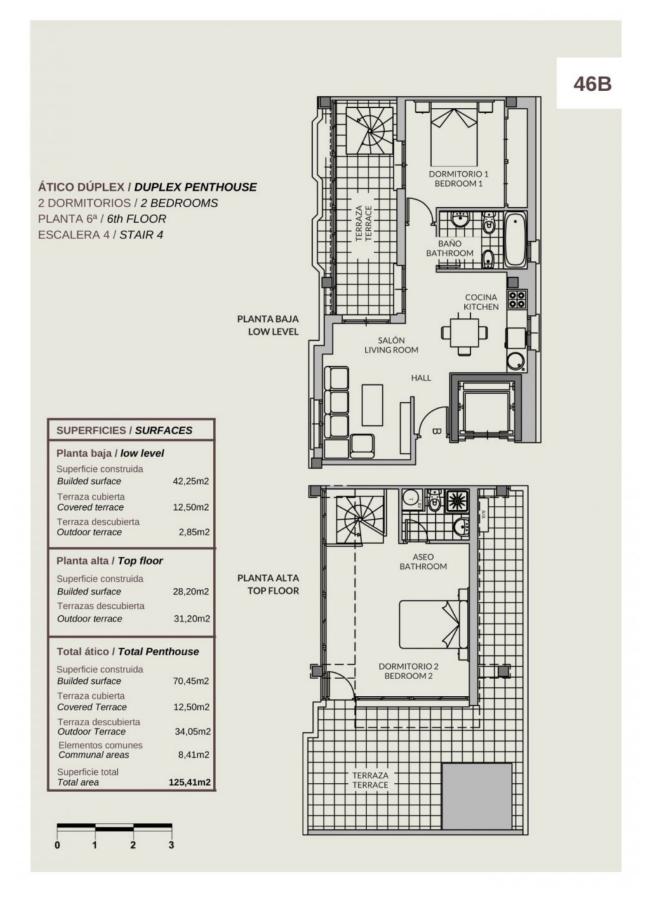

### REF: # 10265

| INFO              |               |
|-------------------|---------------|
| PRICE:            | 260.000 €     |
| PROPERTY<br>TYPE: |               |
| CITY:             | Calpe/Moraira |
| BEDROOMS:         | 2             |
| Bathrooms:        | 2             |
| Build ( m2 ):     | 70            |
| Plot ( m2 ):      | -             |
| Terrace ( m2 ):   | -             |
| Year:             | -             |
| Floor:            | -             |
| Old price         | -             |

#### DESCRIPTION

**BEAUTIFUL PENTHOUSES WITH SEA VIEWS IN CALPE Beautiful** apartments on the very first line of La Fossa beach in Calpe. Apartments with 1, 2 and 3 bedrooms fully furnished, an equipped bathrooms, an open and equipped kitchen and living-dining room. 2 floors penthouse with 2 bedrooms, 2 bathrooms with terraces which offers magnificent sea views. You can also contemplate beautiful views of Las Salinas. Parking spaces available at an extra cost. In its common areas it has a swimming pool for adults and children and jacuzzi. An incredible opportunity for lovers of the sea. Calpe, one of the towns of La Marina Alta, lies on the northern coast of the province of Alicante, surrounded by the towns of Altea, Benidorm, Teulada-Moraira, Benissa. Calpe has a wonderful mixture of old Valencian culture and modern tourist facilities. It is a great base from which to explore the local area or enjoy the many local beaches. Calpe alone has three of the most beautiful sandy beaches on the coast. Calpe also has two Sailing Clubs: Real Club Náutico de Calpe and Club Náutico de Puerto Blanco. Fishing village of Calpe now transformed into a tourist magnet, the town sits in an ideal location,