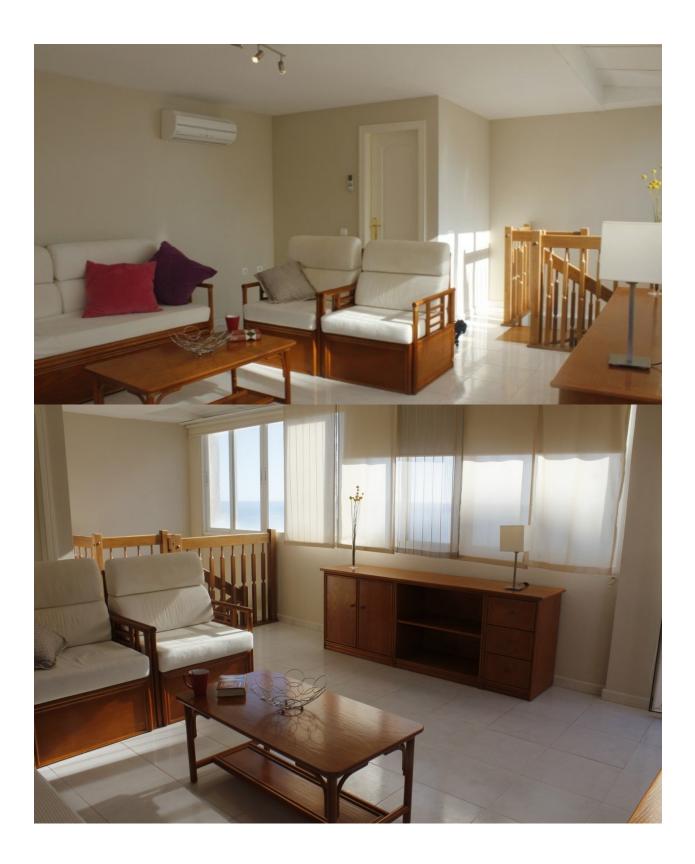

#### DESCRIPTION

**BEAUTIFUL PENTHOUSES WITH SEA VIEWS IN CALPE Beautiful** apartments on the very first line of La Fossa beach in Calpe. Apartments with 1, 2 and 3 bedrooms fully furnished, an equipped bathrooms, an open and equipped kitchen and living-dining room. 2 floors penthouse with 2 bedrooms, 2 bathrooms with terraces which offers magnificent sea views. You can also contemplate beautiful views of Las Salinas. Parking spaces available at an extra cost. In its common areas it has a swimming pool for adults and children and jacuzzi. An incredible opportunity for lovers of the sea. Calpe, one of the towns of La Marina Alta, lies on the northern coast of the province of Alicante, surrounded by the towns of Altea, Benidorm, Teulada-Moraira, Benissa. Calpe has a wonderful mixture of old Valencian culture and modern tourist facilities. It is a great base from which to explore the local area or enjoy the many local beaches. Calpe alone has three of the most beautiful sandy beaches on the coast. Calpe also has two Sailing Clubs: Real Club Náutico de Calpe and Club Náutico de Puerto Blanco. Fishing village of Calpe now transformed into a tourist magnet, the town sits in an ideal location,

# FURNITURE

• Furnished