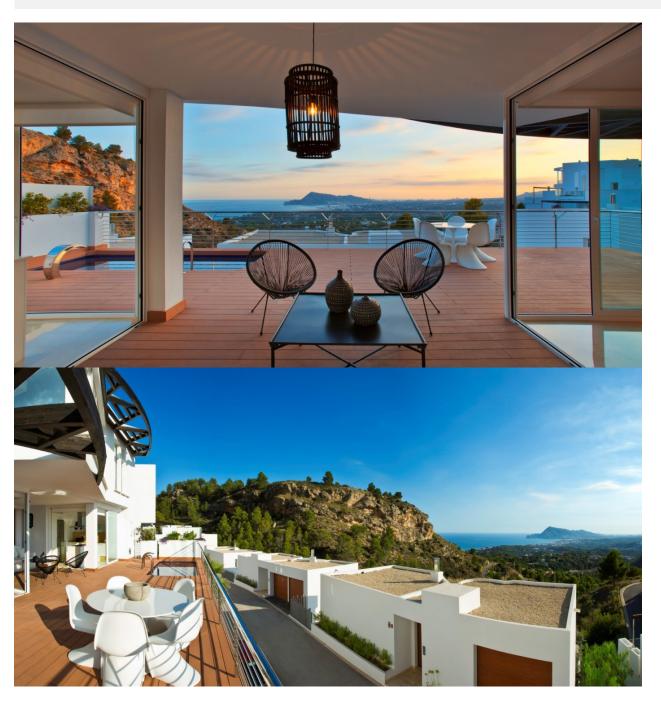

#### **DESCRIPTION**

NEW BUILD LUXURY VILLA IN ALTEA New Build Luxury Villa located in a residential estate full of light, with large interior spaces, unique architecture and natural surroundings, panoramic views of the Mediterranean Sea and the skyline of Benidorm. A closed residential complex, with detached homes designed with state of the art architecture, where each residence has its own exclusive design, making it unique. Villa is outstanding for her natural light and large interior spaces, with layouts offering 5 bedrooms, 6 bathrooms, an open kitchen, living rooms and dining rooms of different shapes, terrace, swimming room, barbeque, a locked garage and a lift. With direct access to the motorway, 10 Km from Benidorm, only 50 Km from Alicante airport and 100 km from Valencia airport. The picturesque coastal town of Altea offers all the services and leisure activities of a great city, while providing at the same time an open viewpoint for nature and the intense blue of the Mediterranean. Altea is one of the most charming villages on the Costa Blanca. It also holds the official title of Cultural Capital of the Valencian Community. Altea has a privileged location with both sea and beach, as well as mountain and river. Altea has more than 8 km of coastline,

## **VIEWS**

• Panoramic views

# GARDEN AND TERRACES

- Open terrace Private garden