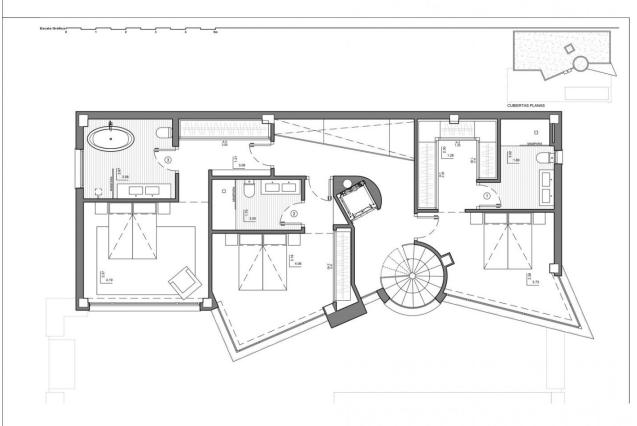

#### **DESCRIPTION**

NEW BUILD LUXURY VILLA IN ALTEA New Build Luxury Villa located in a residential estate full of light, with large interior spaces, unique architecture and natural surroundings, panoramic views of the Mediterranean Sea and the skyline of Benidorm. A closed residential complex, with detached homes designed with state of the art architecture, where each residence has its own exclusive design, making it unique. Villa is outstanding for her natural light and large interior spaces, with layouts offering 5 bedrooms, 6 bathrooms, an open kitchen, living rooms and dining rooms of different shapes, terrace, swimming room, barbeque, a locked garage and a lift. With direct access to the motorway, 10 Km from Benidorm, only 50 Km from Alicante airport and 100 km from Valencia airport. The picturesque coastal town of Altea offers all the services and leisure activities of a great city, while providing at the same time an open viewpoint for nature and the intense blue of the Mediterranean. Altea is one of the most charming villages on the Costa Blanca. It also holds the official title of Cultural Capital of the Valencian Community. Altea has a privileged location with both sea and beach, as well as mountain and river. Altea has more than 8 km of coastline,