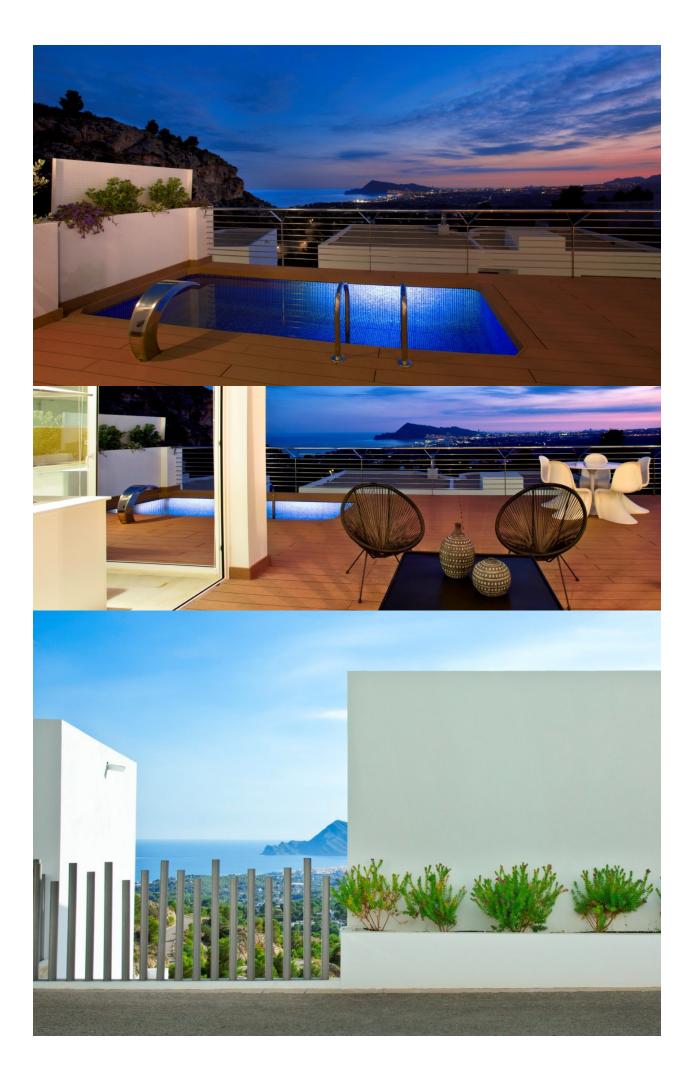

#### **DESCRIPTION**

NEW BUILD LUXURY VILLA IN ALTEA New Build Luxury Villa located in a residential estate full of light, with large interior spaces, unique architecture and natural surroundings, panoramic views of the Mediterranean Sea and the skyline of Benidorm. A closed residential complex, with detached homes designed with state of the art architecture, where each residence has its own exclusive design, making it unique. Villa is outstanding for her natural light and large interior spaces, with layouts offering 5 bedrooms, 6 bathrooms, an open kitchen, living rooms and dining rooms of different shapes, terrace, swimming room, barbeque, a locked garage and a lift. With direct access to the motorway, 10 Km from Benidorm, only 50 Km from Alicante airport and 100 km from Valencia airport. The picturesque coastal town of Altea offers all the services and leisure activities of a great city, while providing at the same time an open viewpoint for nature and the intense blue of the Mediterranean. Altea is one of the most charming villages on the Costa Blanca. It also holds the official title of Cultural Capital of the Valencian Community. Altea has a privileged location with both sea and beach, as well as mountain and river. Altea has more than 8 km of coastline,

## **VIEWS**

• Panoramic views

# GARDEN AND TERRACES

- Open terrace Private garden