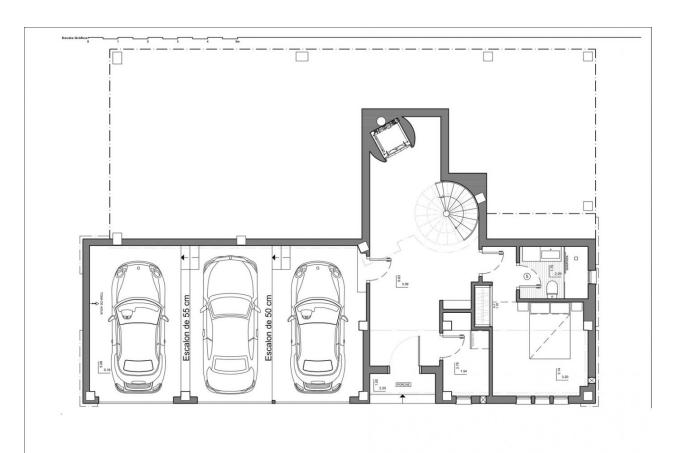

#### **DESCRIPTION**

NEW BUILD LUXURY VILLA IN ALTEA New Build Luxury Villa located in a residential estate full of light, with large interior spaces, unique architecture and natural surroundings, panoramic views of the Mediterranean Sea and the skyline of Benidorm. A closed residential complex, with detached homes designed with state of the art architecture, where each residence has its own exclusive design, making it unique. Villa is outstanding for her natural light and large interior spaces, with layouts offering 5 bedrooms, 6 bathrooms, an open kitchen, living rooms and dining rooms of different shapes, terrace, swimming room, barbeque, a locked garage and a lift. With direct access to the motorway, 10 Km from Benidorm, only 50 Km from Alicante airport and 100 km from Valencia airport. The picturesque coastal town of Altea offers all the services and leisure activities of a great city, while providing at the same time an open viewpoint for nature and the intense blue of the Mediterranean. Altea is one of the most charming villages on the Costa Blanca. It also holds the official title of Cultural Capital of the Valencian Community. Altea has a privileged location with both sea and beach, as well as mountain and river. Altea has more than 8 km of coastline,

## PARKING

Garage no Cars: 1