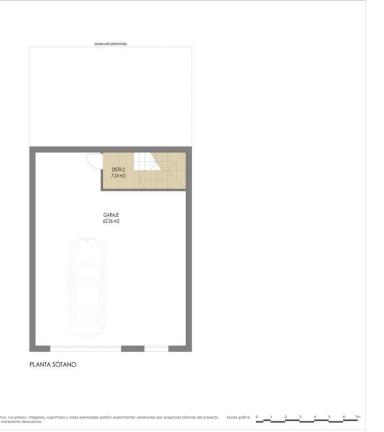

### TIPOLOGIA TIPO B PLANTA SÓTANO SUPERFICIES DE VIVIENDA

# 

 SUP. CONS. CERRADA
 79.90 m²
 114.86 m²
 5.52 m²
 202.30 m²

 SUP. CONS. ABERTA
 0.00 m²
 1.97 m²
 26.24 m²
 2821 m²

 SUP. CONS. TOTAL
 230.51 m²

PARCIA 1 2 3 4 5 6 7 8 9

SP. 702 4590 69:68 69:68 69:64 69:64 69:64 69:64 69:64 69:64 69:64 69:64 69:64 69:64 69:64 69:64 69:64 69:64 69:64 69:64 69:64 69:64 69:64 69:64 69:64 69:64 69:64 69:64 69:64 69:64 69:64 69:64 69:64 69:64 69:64 69:64 69:64 69:64 69:64 69:64 69:64 69:64 69:64 69:64 69:64 69:64 69:64 69:64 69:64 69:64 69:64 69:64 69:64 69:64 69:64 69:64 69:64 69:64 69:64 69:64 69:64 69:64 69:64 69:64 69:64 69:64 69:64 69:64 69:64 69:64 69:64 69:64 69:64 69:64 69:64 69:64 69:64 69:64 69:64 69:64 69:64 69:64 69:64 69:64 69:64 69:64 69:64 69:64 69:64 69:64 69:64 69:64 69:64 69:64 69:64 69:64 69:64 69:64 69:64 69:64 69:64 69:64 69:64 69:64 69:64 69:64 69:64 69:64 69:64 69:64 69:64 69:64 69:64 69:64 69:64 69:64 69:64 69:64 69:64 69:64 69:64 69:64 69:64 69:64 69:64 69:64 69:64 69:64 69:64 69:64 69:64 69:64 69:64 69:64 69:64 69:64 69:64 69:64 69:64 69:64 69:64 69:64 69:64 69:64 69:64 69:64 69:64 69:64 69:64 69:64 69:64 69:64 69:64 69:64 69:64 69:64 69:64 69:64 69:64 69:64 69:64 69:64 69:64 69:64 69:64 69:64 69:64 69:64 69:64 69:64 69:64 69:64 69:64 69:64 69:64 69:64 69:64 69:64 69:64 69:64 69:64 69:64 69:64 69:64 69:64 69:64 69:64 69:64 69:64 69:64 69:64 69:64 69:64 69:64 69:64 69:64 69:64 69:64 69:64 69:64 69:64 69:64 69:64 69:64 69:64 69:64 69:64 69:64 69:64 69:64 69:64 69:64 69:64 69:64 69:64 69:64 69:64 69:64 69:64 69:64 69:64 69:64 69:64 69:64 69:64 69:64 69:64 69:64 69:64 69:64 69:64 69:64 69:64 69:64 69:64 69:64 69:64 69:64 69:64 69:64 69:64 69:64 69:64 69:64 69:64 69:64 69:64 69:64 69:64 69:64 69:64 69:64 69:64 69:64 69:64 69:64 69:64 69:64 69:64 69:64 69:64 69:64 69:64 69:64 69:64 69:64 69:64 69:64 69:64 69:64 69:64 69:64 69:64 69:64 69:64 69:64 69:64 69:64 69:64 69:64 69:64 69:64 69:64 69:64 69:64 69:64 69:64 69:64 69:64 69:64 69:64 69:64 69:64 69:64 69:64 69:64 69:64 69:64 69:64 69:64 69:64 69:64 69:64 69:64 69:64 69:64 69:64 69:64 69:64 69:64 69:64 69:64 69:64 69:64 69:64 69:64 69:64 69:64 69:64 69:64 69:64 69:64 69:64 69:64 69:64 69:64 69:64 69:64 69:64 69:64 69:64 69:64 69:64 69:64 69:64 69:64 69: