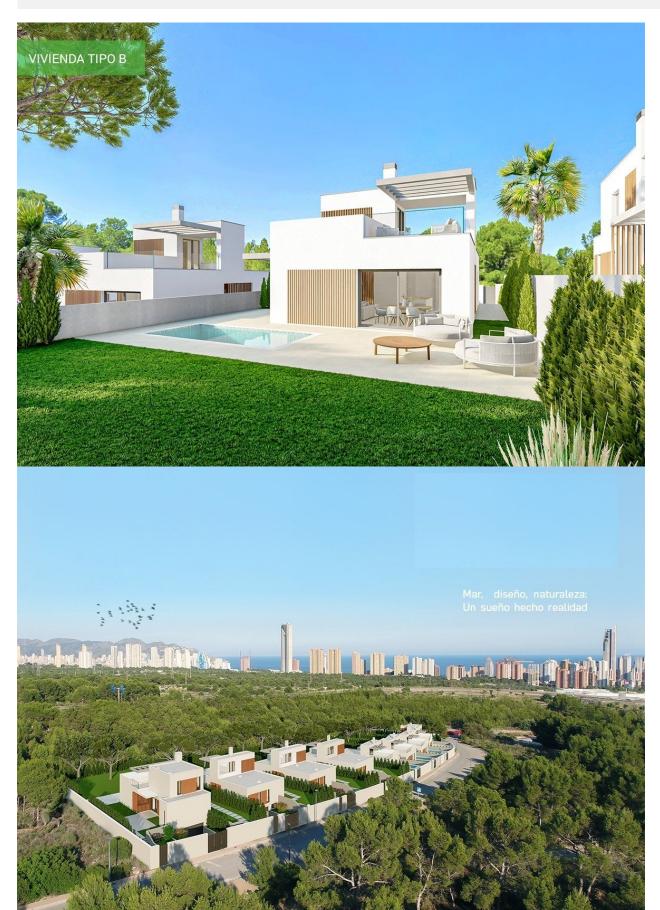

### **DESCRIPTION**

NEW BUILD VILLAS IN FINESTRAT New Build residential of 9 villas in Finestrat, in Sierra Cortina – one of the best urbanizations on Costa Blanca. Residential consist of 4 different types of dwellings adopted from the needs of clients. Some of the models comes build over 1 or 2 floors, with underbuild, solarium. All villas has 3 bedrooms, 2 or 3 bathrooms, open plan kitchen with lounge, build-in wardrobes, air conditioning and aerothermal, equipped kitchen, private garden with pool and parking. Residential located in the Sierra Cortina resort complex, ?next to two golf courses, theme parks, a large shopping centre and a few minutes from the beaches of Benidorm. Finestrat located in the Marina Baixa region of the Costa Blanca, close to neighbouring Benidorm and about 40 kilometres from the city of Alicante and the international airport. The village is situated on the mountainside of Puig Campana and offers beautiful views of the mountains, the coast and the Mediterranean Sea.