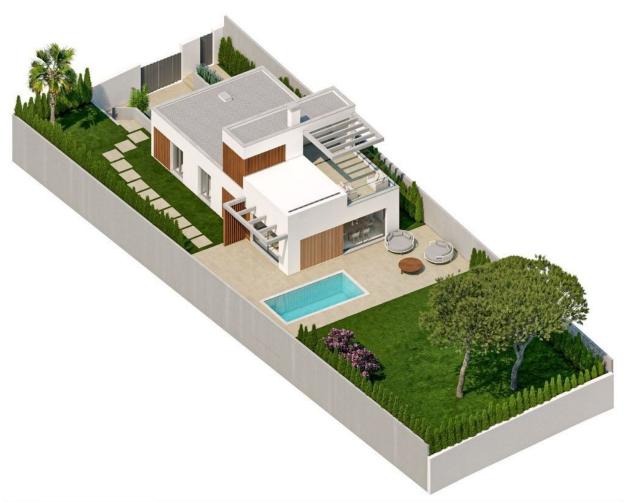

### **DESCRIPTION**

NEW BUILD VILLAS IN FINESTRAT New Build residential of 9 villas in Finestrat, in Sierra Cortina – one of the best urbanizations on Costa Blanca. Residential consist of 4 different types of dwellings adopted from the needs of clients. Some of the models comes build over 1 or 2 floors, with underbuild, solarium. All villas has 3 bedrooms, 2 or 3 bathrooms, open plan kitchen with lounge, build-in wardrobes, air conditioning and aerothermal, equipped kitchen, private garden with pool and parking. Residential located in the Sierra Cortina resort complex, ?next to two golf courses, theme parks, a large shopping centre and a few minutes from the beaches of Benidorm. Finestrat located in the Marina Baixa region of the Costa Blanca, close to neighbouring Benidorm and about 40 kilometres from the city of Alicante and the international airport. The village is situated on the mountainside of Puig Campana and offers beautiful views of the mountains, the coast and the Mediterranean Sea.

# GARDEN AND TERRACES

- Open terrace Private garden