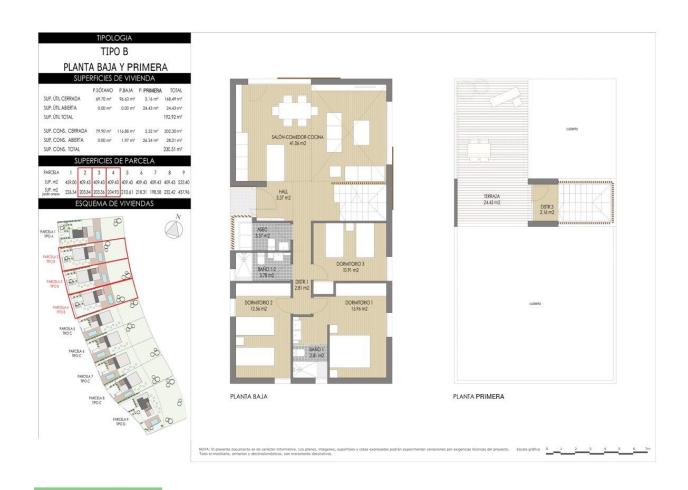

### TIPOLOGIA TIPO B PLANTA SÓTANO SUPERFICIES DE VIVIENDA

# 

 SUP. CONS. CERRADA
 79.90 m²
 114.86 m²
 5.52 m²
 202.30 m²

 SUP. CONS. ABERTA
 0.00 m²
 1.97 m²
 26.24 m²
 2821 m²

 SUP. CONS. TOTAL
 230.51 m²

PARCIA 1 2 3 4 5 6 7 8 9

SP. 702 4590 69:68 69:68 69:64 69:64 69:64 69:64 69:64 69:64 69:64 69:64 69:64 69:64 69:64 69:64 69:64 69:64 69:64 69:64 69:64 69:64 69:64 69:64 69:64 69:64 69:64 69:64 69:64 69:64 69:64 69:64 69:64 69:64 69:64 69:64 69:64 69:64 69:64 69:64 69:64 69:64 69:64 69:64 69:64 69:64 69:64 69:64 69:64 69:64 69:64 69:64 69:64 69:64 69:64 69:64 69:64 69:64 69:64 69:64 69:64 69:64 69:64 69:64 69:64 69:64 69:64 69:64 69:64 69:64 69:64 69:64 69:64 69:64 69:64 69:64 69:64 69:64 69:64 69:64 69:64 69:64 69:64 69:64 69:64 69:64 69:64 69:64 69:64 69:64 69:64 69:64 69:64 69:64 69:64 69:64 69:64 69:64 69:64 69:64 69:64 69:64 69:64 69:64 69:64 69:64 69:64 69:64 69:64 69:64 69:64 69:64 69:64 69:64 69:64 69:64 69:64 69:64 69:64 69:64 69:64 69:64 69:64 69:64 69:64 69:64 69:64 69:64 69:64 69:64 69:64 69:64 69:64 69:64 69:64 69:64 69:64 69:64 69:64 69:64 69:64 69:64 69:64 69:64 69:64 69:64 69:64 69:64 69:64 69:64 69:64 69:64 69:64 69:64 69:64 69:64 69:64 69:64 69:64 69:64 69:64 69:64 69:64 69:64 69:64 69:64 69:64 69:64 69:64 69:64 69:64 69:64 69:64 69:64 69:64 69:64 69:64 69:64 69:64 69:64 69:64 69:64 69:64 69:64 69:64 69:64 69:64 69:64 69:64 69:64 69:64 69:64 69:64 69:64 69:64 69:64 69:64 69:64 69:64 69:64 69:64 69:64 69:64 69:64 69:64 69:64 69:64 69:64 69:64 69:64 69:64 69:64 69:64 69:64 69:64 69:64 69:64 69:64 69:64 69:64 69:64 69:64 69:64 69:64 69:64 69:64 69:64 69:64 69:64 69:64 69:64 69:64 69:64 69:64 69:64 69:64 69:64 69:64 69:64 69:64 69:64 69:64 69:64 69:64 69:64 69:64 69:64 69:64 69:64 69:64 69:64 69:64 69:64 69:64 69:64 69:64 69:64 69:64 69:64 69:64 69:64 69:64 69:64 69:64 69:64 69:64 69:64 69:64 69:64 69:64 69:64 69:64 69:64 69:64 69:64 69:64 69:64 69:64 69:64 69:64 69:64 69:64 69:64 69:64 69:64 69:64 69:64 69:64 69:64 69:64 69:64 69:64 69:64 69:64 69:64 69:64 69:64 69:64 69:64 69:64 69:64 69:64 69:64 69:64 69:64 69:64 69:64 69:64 69:64 69:64 69:64 69:64 69:64 69:64 69:64 69:64 69:64 69:64 69:64 69:64 69:64 69:64 69:64 69:64 69:64 69:64 69:64 69:64 69:64 69:64 69:64 69:64 69:64 69:64 69:64 69:64 69: