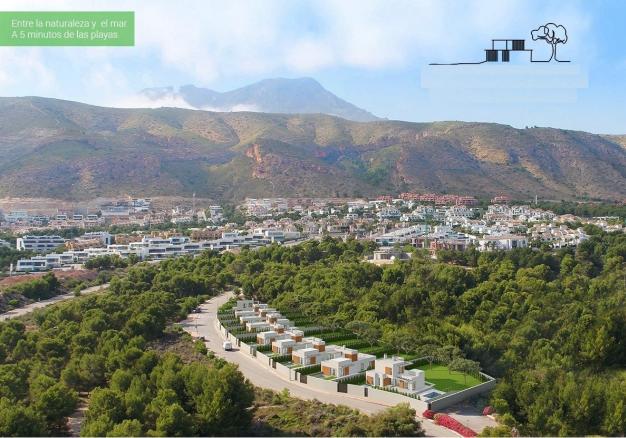

### **DESCRIPTION**

NEW BUILD VILLAS IN FINESTRAT New Build residential of 9 villas in Finestrat, in Sierra Cortina – one of the best urbanizations on Costa Blanca. Residential consist of 4 different types of dwellings adopted from the needs of clients. Some of the models comes build over 1 or 2 floors, with underbuild, solarium. All villas has 3 bedrooms, 2 or 3 bathrooms, open plan kitchen with lounge, build-in wardrobes, air conditioning and aerothermal, equipped kitchen, private garden with pool and parking. Residential located in the Sierra Cortina resort complex, ?next to two golf courses, theme parks, a large shopping centre and a few minutes from the beaches of Benidorm. Finestrat located in the Marina Baixa region of the Costa Blanca, close to neighbouring Benidorm and about 40 kilometres from the city of Alicante and the international airport. The village is situated on the mountainside of Puig Campana and offers beautiful views of the mountains, the coast and the Mediterranean Sea.