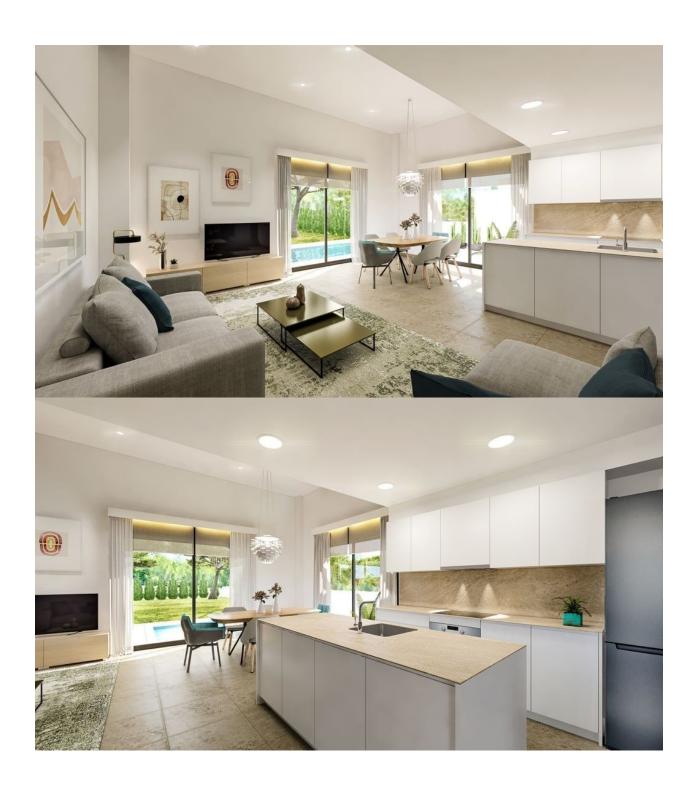

### **DESCRIPTION**

NEW BUILD VILLAS IN FINESTRAT New Build residential of 9 villas in Finestrat, in Sierra Cortina – one of the best urbanizations on Costa Blanca. Residential consist of 4 different types of dwellings adopted from the needs of clients. Some of the models comes build over 1 or 2 floors, with underbuild, solarium. All villas has 3 bedrooms, 2 or 3 bathrooms, open plan kitchen with lounge, build-in wardrobes, air conditioning and aerothermal, equipped kitchen, private garden with pool and parking. Residential located in the Sierra Cortina resort complex, ?next to two golf courses, theme parks, a large shopping centre and a few minutes from the beaches of Benidorm. Finestrat located in the Marina Baixa region of the Costa Blanca, close to neighbouring Benidorm and about 40 kilometres from the city of Alicante and the international airport. The village is situated on the mountainside of Puig Campana and offers beautiful views of the mountains, the coast and the Mediterranean Sea.