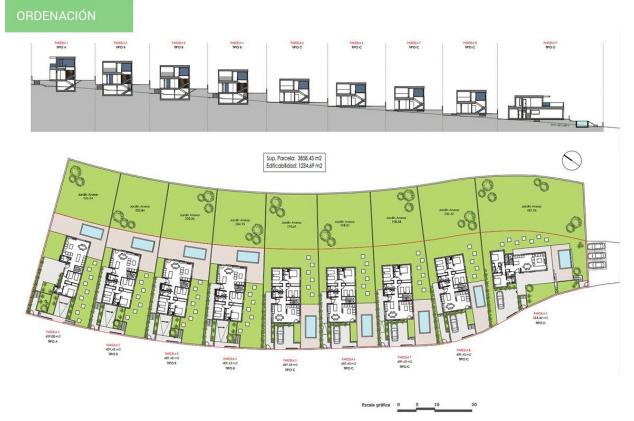

### **DESCRIPTION**

NEW BUILD VILLAS IN FINESTRAT New Build residential of 9 villas in Finestrat, in Sierra Cortina – one of the best urbanizations on Costa Blanca. Residential consist of 4 different types of dwellings adopted from the needs of clients. Some of the models comes build over 1 or 2 floors, with underbuild, solarium. All villas has 3 bedrooms, 2 or 3 bathrooms, open plan kitchen with lounge, build-in wardrobes, air conditioning and aerothermal, equipped kitchen, private garden with pool and parking. Residential located in the Sierra Cortina resort complex, ?next to two golf courses, theme parks, a large shopping centre and a few minutes from the beaches of Benidorm. Finestrat located in the Marina Baixa region of the Costa Blanca, close to neighbouring Benidorm and about 40 kilometres from the city of Alicante and the international airport. The village is situated on the mountainside of Puig Campana and offers beautiful views of the mountains, the coast and the Mediterranean Sea.