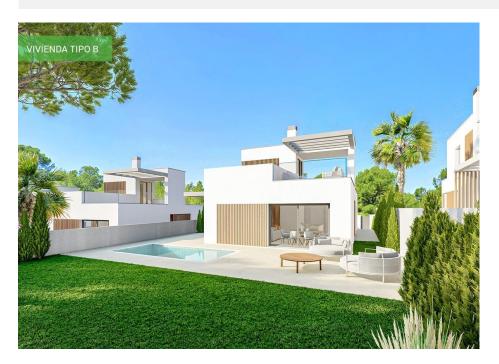

### **DESCRIPTION**

NEW BUILD VILLAS IN FINESTRAT New Build residential of 9 villas in Finestrat, in Sierra Cortina – one of the best urbanizations on Costa Blanca. Residential consist of 4 different types of dwellings adopted from the needs of clients. Some of the models comes build over 1 or 2 floors, with underbuild, solarium. All villas has 3 bedrooms, 2 or 3 bathrooms, open plan kitchen with lounge, build-in wardrobes, air conditioning and aerothermal, equipped kitchen, private garden with pool and parking. Residential located in the Sierra Cortina resort complex, ?next to two golf courses, theme parks, a large shopping centre and a few minutes from the beaches of Benidorm. Finestrat located in the Marina Baixa region of the Costa Blanca, close to neighbouring Benidorm and about 40 kilometres from the city of Alicante and the international airport. The village is situated on the mountainside of Puig Campana and offers beautiful views of the mountains, the coast and the Mediterranean Sea.

### TIPOLOGIA TIPO B PLANTA SÓTANO SUPERFICIES DE VIVIENDA