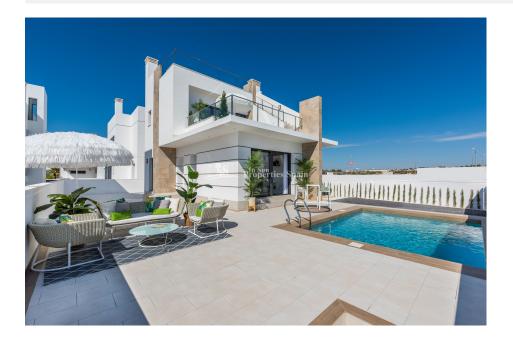

# DESCRIPTION

A stunning detached Villa over two levels with solarium. This Villa is Key Ready and located in DONA PEPA, CIUDAD QUESADA. Occupying a spacious 312m2 private plot with swimming pool, this 130m2 Villa boasts 3 bedrooms (one on the ground floor and two on the first floor, one with uncovered 15m2 terrace leading to the solarium), 3 bathrooms (one on the ground floor) and 43m2 sunny solarium. The style is modern, contemporary with open plan living dining space, sleek modern kitchen and private parking. Dona Pepa is an expanding residential area just 10 minutes drive from the beach, 5 minutes walk from amenities, 35 minutes drive from Alicante Airport, under 10 minutes drive from the Golf Course and 5 minutes walk from the medical centre.