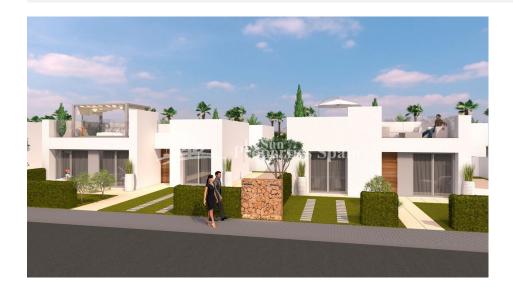

## **DESCRIPTION**

Villa ANA on the Outer Island at LO ROMERO, PILAR DE LA HORADADA is a 2 bedroom 75m2 model with 2 bathrooms, open plan lounge / dining area, private garden and 65m2 rooftop solarium. Distributed on one level within a 142m2 plot. Large master bedroom with en-suite bathroom, full side wall wardrobes with patio door leading onto the private garden – exterior steps take you to the generous rooftop solarium. These stunning detached villas are available on different sized plots on an elevated position at Lo Romero Golf Resort – some enjoying stunning views to the sea and golf course. Lo Romero Golf is a complex of more than 1.25 million square meters, which includes a golf course of 18 holes par 72, with clubhouse and driving range, sports and leisure area, hotel and shops. Its magnificent sea views, prime location, just 5 km from the beautiful beaches of Torre de la Horadada, and its design of wide streets surrounded by lush pine have made this golf resort one of