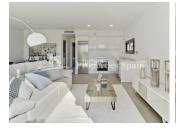

## **DESCRIPTION**

Villa ANA on the Outer Island at LO ROMERO, PILAR DE LA HORADADA is a 2 bedroom 75m2 model with 2 bathrooms, open plan lounge / dining area, private garden and 65m2 rooftop solarium. Distributed on one level within a 142m2 plot. Large master bedroom with en-suite bathroom, full side wall wardrobes with patio door leading onto the private garden – exterior steps take you to the generous rooftop solarium. These stunning detached villas are available on different sized plots on an elevated position at Lo Romero Golf Resort – some enjoying stunning views to the sea and golf course. Lo Romero Golf is a complex of more than 1.25 million square meters, which includes a golf course of 18 holes par 72, with clubhouse and driving range, sports and leisure area, hotel and shops. Its magnificent sea views, prime location, just 5 km from the beautiful beaches of Torre de la Horadada, and its design of wide streets surrounded by lush pine have made this golf resort one of