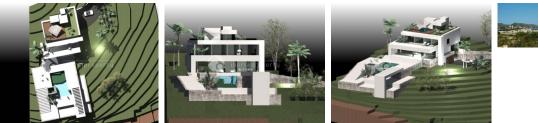

#### DESCRIPTION

This modern project in the much sought after el Bosque, is distributed in basement, ground floor and first floor. On a plot of 1520 m2, The property benefits from its position, just 1 km. away from the center of Moraira-Teulada, and enjoys sea views and the bay of Moraira. The villa comprises 3 bedrooms with en-suite bathrooms. It will be built with materials of 1st quality and personalized customer. Additional features include; central heating, air conditioning system, double glazing security, barbecue, landscaped courtyards, the customer can choose to your liking, kitchen, flooring, interior-exterior color, etc .. This spectacular property enjoys an excellent location and offering everything necessary for a luxurious lifestyle.