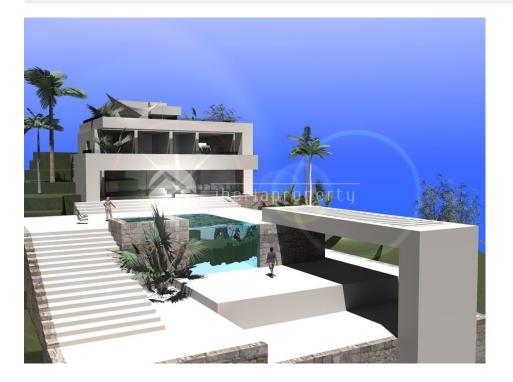

#### DESCRIPTION

This modern project in the much sought after el Bosque, is distributed in basement, ground floor and first floor. On a plot of 1520 m2, The property benefits from its position, just 1 km. away from the center of Moraira-Teulada, and enjoys sea views and the bay of Moraira. The villa comprises 3 bedrooms with en-suite bathrooms. It will be built with materials of 1st quality and personalized customer. Additional features include; central heating, air conditioning system, double glazing security, barbecue, landscaped courtyards, the customer can choose to your liking, kitchen, flooring, interior-exterior color, etc .. This spectacular property enjoys an excellent location and offering everything necessary for a luxurious lifestyle.