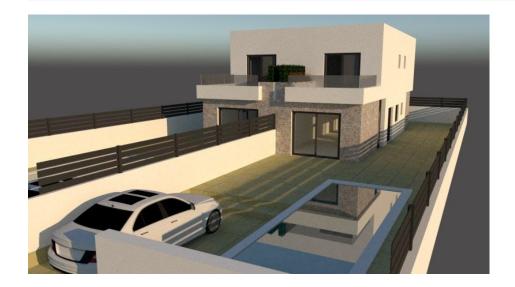

## **DESCRIPTION**

\*KEY READY\* NEW BUILD SEMI-DETACHED VILLA IN DAYA NUEVA - private pool and garden. This lovely 98m2 semi-detached villa is built over 2 floors and is situated in the Spanish village of Daya Nueva and consists of 3 bedrooms, 3 bathrooms, open plan kitchen with the lounge area, fitted wardrobes, private garden with the pool and parking space. This property is located only few minutes walk from the village centre with restaurants, bars, shops, town hall and an outside swimming pool. It is small idyllic and rural village surrounded by scenic countryside with orange and lemon groves. The beach of Guardarmar is a 10 minute drive and Alicante airport only 25 minutes away. The Golf courses of La Marquesa golf in Ciudad Quesada and La Finca Golf In Algorfa are both within 10 minutes drive.