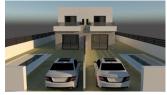

## **DESCRIPTION**

\*KEY READY\* NEW BUILD SEMI-DETACHED VILLA IN DAYA NUEVA - private pool and garden. This lovely 98m2 semi-detached villa is built over 2 floors and is situated in the Spanish village of Daya Nueva and consists of 3 bedrooms, 3 bathrooms, open plan kitchen with the lounge area, fitted wardrobes, private garden with the pool and parking space. This property is located only few minutes walk from the village centre with restaurants, bars, shops, town hall and an outside swimming pool. It is small idyllic and rural village surrounded by scenic countryside with orange and lemon groves. The beach of Guardarmar is a 10 minute drive and Alicante airport only 25 minutes away. The Golf courses of La Marquesa golf in Ciudad Quesada and La Finca Golf In Algorfa are both within 10 minutes drive.