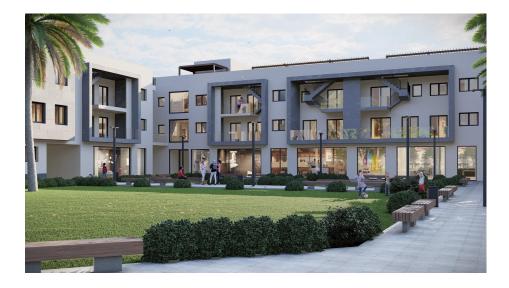

## **DESCRIPTION**

NEW BUILD PENTHOUSES IN TORRE-PACHECO New Build residential complex of apartments in Torre Pacheco (Murcia) in the heart of Costa Cálida. The second phase has 25 apartments and penthouses with 2 and 3 bedrooms. Modern apartments with open plan kitchen with spacious and bright living-dining room with access to a large terrace. Modern penthouses has private solarium. An options underground parking space and storage room at an extra cost. Modern complex with communal swimming pool and garden areas. All the comforts are at your fingertips. There are supermarkets, pharmacies, banks, schools, bars, restaurants, the beach and the airport are just a few minutes away. There is also a golf club in town very close to the apartments and there are several golf courses within a 10-25 minute drive from the apartments. The AP-7 highway is also close by and the N-332 is also very easy to access, so you can easily travel to other regions such as Pilar de la Horadada, San Pedro del Pinatar, Orihuela Costa, Torrevieja, Alicante, etc. The Murcia Corvera international airport is 20 minutes away, Alicante airport about an hour away.